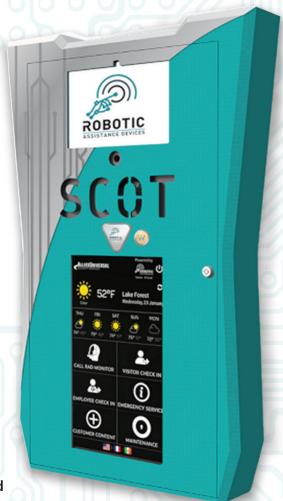

## WALLY

## A wall mounted version of the popular SCOT device

Meet Wally! This wall mounted unit seamlessly integrates with all other RAD devices and provides edge-to-edge 180° field of vision. As easy to install and scale as other RAD hardware, Wally deploys RAD's innovative artificial intelligence-based technologies to enhance an organization's situational awareness, communication, and control. Wally takes full advantage of the RAD Software Suite and includes all of the features of RAD's SCOT tower in a smaller package that's ideal for corporate campuses, parking structures, exterior areas, and lobbies and buildings; anywhere that increased visibility is needed at a fraction of the cost.

- · Cellular and WiFi connectivity
- 2 cameras providing a full 180° field of view
- Over-the-air software updates
- Customizable informational display that can feature text, images, and video
- High visibility RGB LEDs
- MAC Tracker<sup>™</sup> capabilities through BOLO Technologies
- Human detection analytics with SuspectSpotter™
- License plate recognition with LicenseSpotter™
- 24/7 equipment monitoring from RAD through the Remote Monitoring Center
- Long-range audio paging
- Credential validation and access control
- Close-range video intercom
- Large tablet featuring security and concierge services,
  PLUS video conferencing with the SOC or guards in the field
- Security | Help | Panic button
- Standard 110v power requirement
- SPOT™, RAD's exclusive Face Mask Detection System available as part of RAD's Health Screening Option