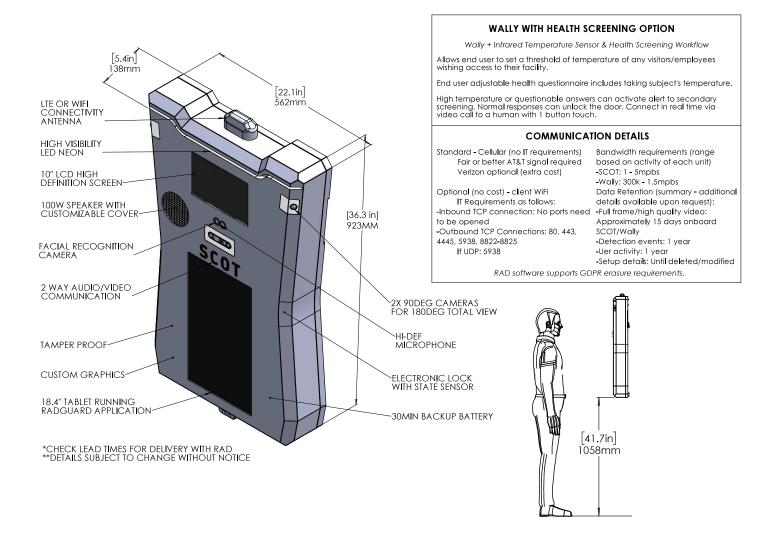

- · Cellular and WiFi connectivity
- 2 cameras providing a full 180° field of view
- Over-the-air software updates
- Customizable informational display that can feature text, images, and video
- High visibility RGB LEDs
- MAC Tracker<sup>™</sup> capabilities through BOLO Technologies
- Human detection analytics with SuspectSpotter™
- License plate recognition with LicenseSpotter™
- 24/7 equipment monitoring from RAD through the Remote Monitoring Center
- Long-range audio paging
- Credential validation and access control
- Close-range video intercom
- Large tablet featuring security and concierge services,
  PLUS video conferencing with the SOC or guards in the field
- Security | Help | Panic button
- Standard 110v power requirement
- SPOT™, RAD's exclusive Face Mask Detection System available as part of RAD's Health Screening Option

## **Technical Information**