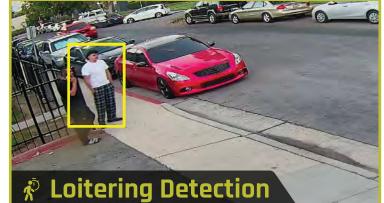

TECHNOLOGY SERVICES

866-703-7666 • www.aus.com

# Autonomous Security as Easy as 1 2 5 +









4 camera 360° digital alerts Compatible with RAD Light My Way™

## **Artificial Intelligence Powered Detections**











ROSA™



### The RAD Device's Autonomous Response













\*RAD ROSA devices shown with simulated response panel options

### **Notifications and Actions Taken**



#### **Desktop Notifications**

RADSoC<sup>™</sup> alerts remote or on-site monitoring staff of any incident 24/7, keeping your property safe and secure.



#### **Mobile Notifications**

Keep an eye on your facility when you're on the go with RADMobile™. All the power of RADSoC in the palm of your hand.



#### Incident Escalation

Your RAD device can be programmed to escalate its responses and alert personnel if incidents intensify, needing further attention.







## ONVIF Camera Compatibility with RAD's ROSS™

1 Artificial Intelligence Powered Detections thru Legacy / ONVIF Cameras

2 Detected Events, Images and D