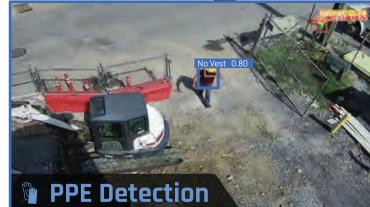

TECHNOLOGY SERVICES

866-703-7666 • www.aus.com

# Autonomous Security as Easy as 1 2 5 +









4 camera 360° digital alerts Compatible with RAD Light My Way™

## **Artificial Intelligence Powered Detections**











ROSA™



### The RAD Device's Autonomous Response













\*RAD ROSA devices shown with simulated response panel options

### **Notifications and Actions Taken**



#### **Desktop Notifications**

RADSoC<sup>™</sup> alerts remote or on-site monitoring staff of any incident 24/7, keeping your property safe and secure.



#### **Mobile Notifications**

Keep an eye on your facility when you're on the go with RADMobile™. All the power of RADSoC in the palm of your hand.



#### Incident Escalation

Your RAD device can be programmed to escalate its responses and alert personnel if incidents intensify, needing further attention.







## ONVIF Camera Compatibility with RAD's ROSS™

1 Artificial Intelligence Powered Detections thru Legacy / ONVIF Cameras

2 Detected Events, Images and Details Pass