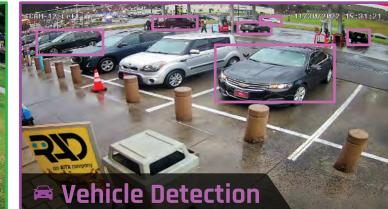

## **Artificial Intelligence Powered Detections**

ROSA™

### The RAD Device's Autonomous Response

\*RAD ROSA devices shown with simulated response panel options