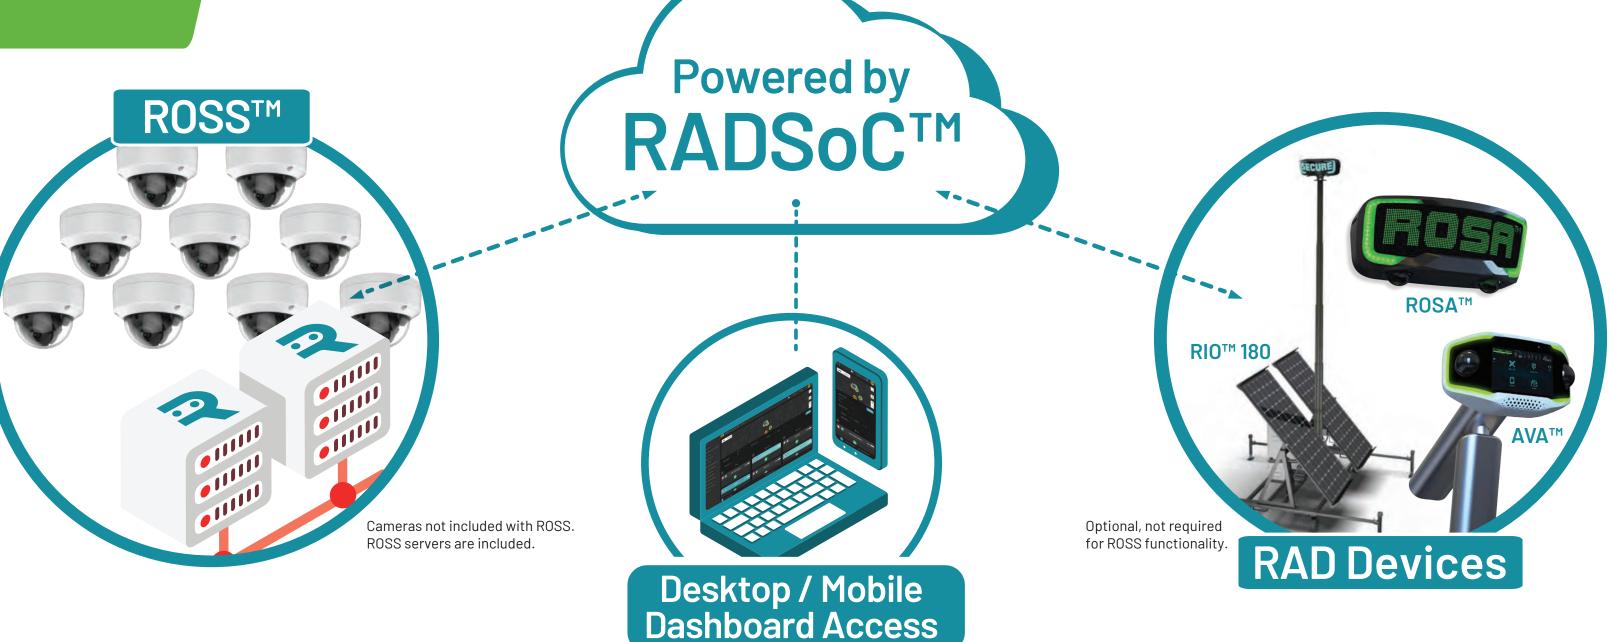

## ONVIF Camera Compatibility with RAD's ROSS™

1 Artificial Intelligence Powered Detections thru Legacy / ONVIF Cameras

2 Detected Events, Images and Details Passed thru ROSS

Notifications and Actions
Taken Via RAD's RADSoC