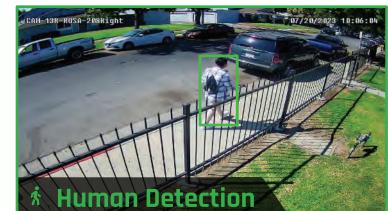

## **Artificial Intelligence Powered Detections**

ROSA™

### The RAD Device's Autonomous Response

\*RAD ROSA devices shown with simulated response panel options