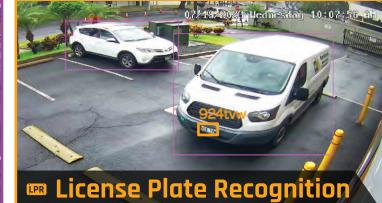

## **Artificial Intelligence Powered Detections**

ROSA™

### The RAD Device's Autonomous Response

\*RAD ROSA devices shown with simulated response panel options