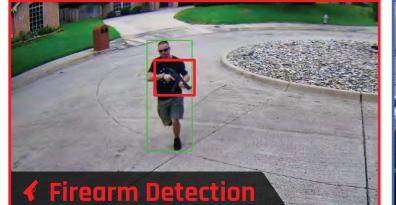

TECHNOLOGY SERVICES

866-703-7666 • www.aus.com

# Autonomous Security as Easy as 1 2 5 +









4 camera 360° digital alerts Compatible with RAD Light My Way™

## **Artificial Intelligence Powered Detections**











ROSA™



### The RAD Device's Autonomous Response













\*RAD ROSA devices shown with simulated response panel options

### **Notifications and Actions Taken**



#### **Desktop Notifications**

RADSoC<sup>™</sup> alerts remote or on-site monitoring staff of any incident 24/7, keeping your property safe and secure.



#### **Mobile Notifications**

Keep an eye on your facility when you're on the go with RADMobile™. All the power of RADSoC in the palm of your hand.



#### Incident Escalation

Your RAD device can be programmed to escalate its responses and alert personnel if incidents intensify, needing further attention.







## ONVIF Camera Compatibility with RAD's ROSS™

1 Artificial Intelligence Powered Detections thru Legacy / ONVIF Cameras

2 Detected Events, Images and Det