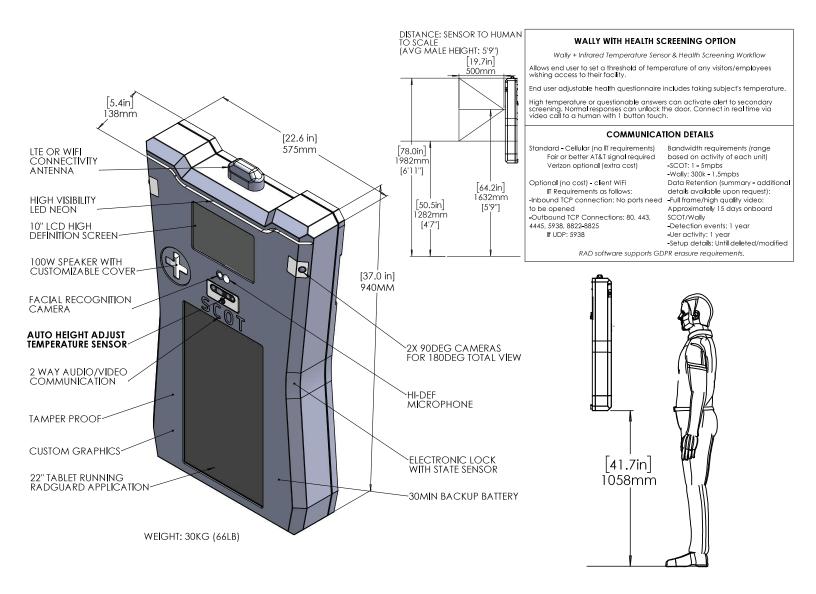

## Wally HSO

- · Cellular optimized, plus WiFi connectivity
- · 2 digital cameras providing a full 180° field of view
- Infrared temperature sensor built-in
- RAD's exclusive Face Covering detection system available as part of RAD's Health Screening Option
- Complies with CDC, FDA and WHO health screening guidelines and recommendations
- Customizable informational display that can feature text, images, and video
- High visibility RGB LEDs
- Human detection analytics with SuspectSpotter™
- 24/7 equipment monitoring from RAD through the **Remote Monitoring Center**
- · Close-range video intercom
- Long-range audio paging
- Credential validation and access control
- 22" touch tablet featuring security and concierge services, PLUS video conferencing with the SOC or guards in the field
- Security | Help | Panic button
- · Over-the-air software updates
- Standard 110v power requirement
- Easy to mount on wall, connects and ready to perform in just minutes

## WALLY HSO Technical Information