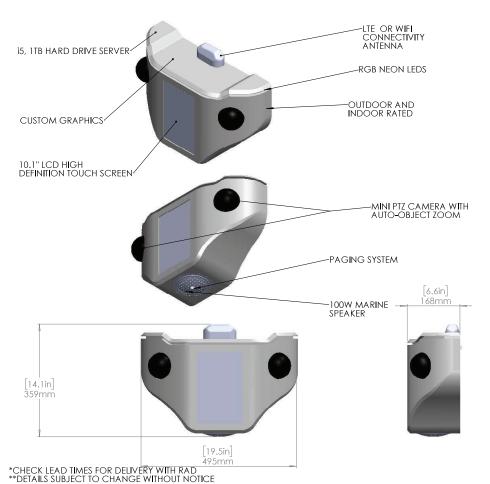

at increased visibility is needed at a fraction of the cost.

- · Human detection and autonomous response
- Vehicle detection and autonomous response
- Perimeter intrusion detection, response and alerting
- Audio intervention
- Live stream to mobile app
- · Unlimited user licenses
- Cellular optimized no WiFi required
- Cloud served no hardware at client site
- 20+ days recording of all video
- 1-year event recording in cloud
- License plate recognition Requires specific positioning and RAD's 'BOLO Technologies' platform
- Virtual guard tour
- Two-way audio/video calls
- · Audio talk-down
- Snapshot audit
- Virtual escort
- · Audio/Video marketing
- Restricted area and zone management
- Owner audit reporting
- RAD's exclusive Face Mask Detection System



## **AVA Technical Information**



## COMMUNICATION REQUIREMENTS: Bandwidth requirements (range

Standard - Cellular (no IT requirements) Fair or better AT&T signal required Verizon optional (extra cost)

Optional (no cost) - client WiFi IT Requirements as follows:

-Outbound TCP Connections: 80, 443, 4445, 5938, 8822-8825

If UDP: 5938

based on activity of each unit)
-SCOT: 1 - 5mpbs -Wally/Rosa: 300k - 1.5mpbs Data Retention (summary - additional details available upon request):

-Inbound TCP connection: No ports need-Full frame/high quality video: to be opened Approximately 15 days onboard SCOT/Wally/Rosa

-Detection events: 1 year

-Uer activity: 1 year -Setup details: Until deleted/modified

RAD software supports GDPR erasure requirements.

**Available From** SECURITY SERVICES, INC. 800-218-9156 www.smssi.com Detail