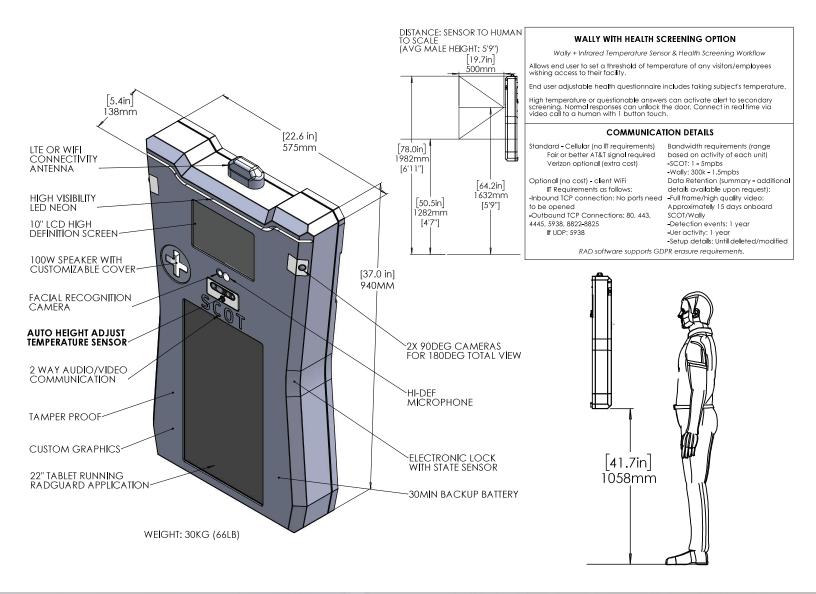

## Wally HSO

- · Cellular optimized, plus WiFi connectivity
- · 2 digital cameras providing a full 180° field of view
- Infrared temperature sensor built-in
- RAD's exclusive Face Covering detection system available as part of RAD's Health Screening Option
- Complies with CDC, FDA and WHO health screening guidelines and recommendations
- Customizable informational display that can feature text, images, and video
- High visibility RGB LEDs
- Human detection analytics with SuspectSpotter™
- 24/7 equipment monitoring from RAD through the **Remote Monitoring Center**
- · Close-range video intercom
- Long-range audio paging
- Credential validation and access control
- 22" touch tablet featuring security and concierge services, PLUS video conferencing with the SOC or guards in the field
- Security | Help | Panic button
- · Over-the-air software updates
- Standard 110v power requirement
- Easy to mount on wall, connects and ready to perform in just minutes

## WALLY HSO Technical Information

Details subject to change without notice. WallyHSO is a trademark of ROBOTIC ASSISTANCE DEVICES, INC ©2021