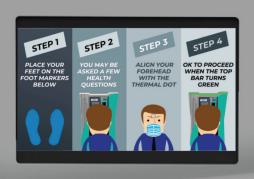

RAD has developed a unique solution, built upon the popular Wally stationary security robot. now with additional Al-driven facial analytics, interactive screening assessments, and temperature sensors to create Wally HSO™ (Health Screening Option).

## Wally HSO

- · Cellular optimized, plus WiFi connectivity
- · 2 digital cameras providing a full 180° field of view
- Infrared temperature sensor built-in
- RAD's exclusive Face Covering detection system available as part of RAD's Health Screening Option
- Complies with CDC, FDA and WHO health screening guidelines and recommendations
- Customizable informational display that can feature text, images, and video
- High visibility RGB LEDs
- Human detection analytics with SuspectSpotter™
- 24/7 equipment monitoring from RAD through the **Remote Monitoring Center**
- · Close-range video intercom
- Long-range audio paging
- Credential validation and access control
- 22" touch tablet featuring security and concierge services, PLUS video conferencing with the SOC or guards in the field
- Security | Help | Panic button
- · Over-the-air software updates
- Standard 110v power requirement
- Easy to mount on wall, connects and ready to perform in just minutes