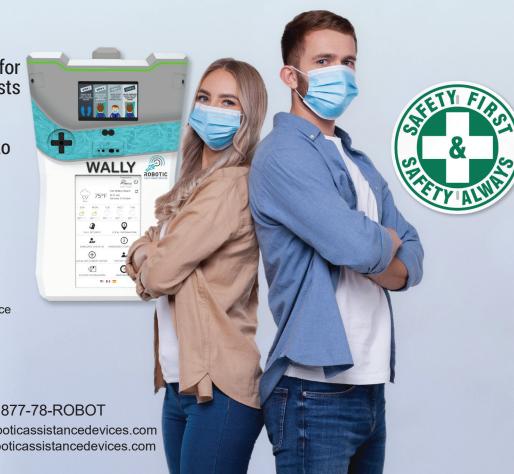

## The Smart Device that Can Conduct Health **Screening Tests, Check for Face Coverings,** and Perform Routine Surveillance.

## Wally HSO is Here.

Businesses and schools have been forced to redefine what 'open' means. Open for business certainly does not look like it did in early 2020. Companies and educators are working feverishly to re-establish themselves while safeguarding the health of their employees, students and visitors. Robotic Assistance Devices (RAD) has an all-in-one solution to assist these facilities in opening their doors in a safe, non-touch, and secure manner.

RAD has developed a unique solution, built upon the popular Wally stationary security robot. now with additional Al-driven facial analytics, interactive screening assessments, and temperature sensors to create Wally HSO™ (Health Screening Option).

877-78-ROBOT

info@roboticassistancedevices.com www.roboticassistancedevices.com