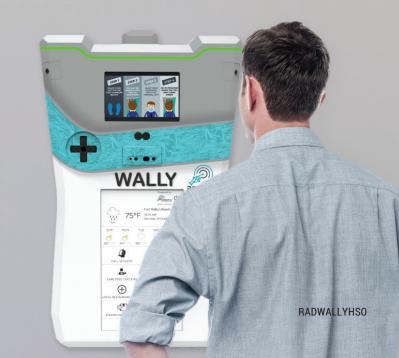

images, and video
- High visibility RGB LEDs
- Human detection analytics with SuspectSpotter™
- 24/7 equipment monitoring from RAD through the **Remote Monitoring Center**
- · Close-range video intercom
- Long-range audio paging
- Credential validation and access control
- 22" touch tablet featuring security and concierge services, PLUS video conferencing with the SOC or guards in the field
- Security | Help | Panic button
- · Over-the-air software updates
- Standard 110v power requirement
- Easy to mount on wall, connects and ready to perform in just minutes



877-78-ROBOT

info@roboticassistancedevices.com www.roboticassistancedevices.com

## WALLY HSO Technical Information





Details subject to change without notice. WallyHSO is a trademark of ROBOTIC ASSISTANCE DEVICES, INC ©2021