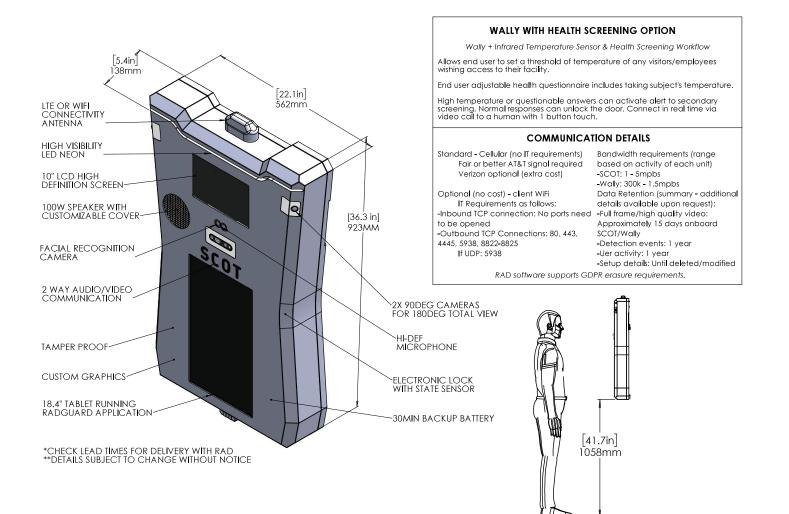

## WALLY

A wall mounted version of the popular SCOT device

Meet Wally! This wall mounted unit seamlessly integrates with all other RAD devices and provides edge-to-edge 180° field of vision. As easy to install and scale as other RAD hardware, Wally deploys RAD's innovative artificial intelligence-based technologies to enhance an organization's situational awareness, communication, and control. Wally takes full advantage of the RAD Software Suite and includes all of the features of RAD's SCOT tower in a smaller package that's ideal for corporate campuses, parking structures, exterior areas, and lobbies and buildings; anywhere that increased visibility is needed at a fraction of the cost.

- Cellular and WiFi connectivity
- 2 cameras providing a full 180° field of view
- Over-the-air software updates
- Customizable informational display that can feature text, images, and video
- High visibility RGB LEDs
- MAC Tracker™ capabilities through BOLO Technologies
- Human detection analytics with SuspectSpotter<sup>™</sup>
- License plate recognition with LicenseSpotter<sup>™</sup>
- 24/7 equipment monitoring from RAD through the Remote Monitoring Center
- Long-range audio paging
- Credential validation and access control
- Close-range video intercom
- Large tablet featuring security and concierge services, PLUS video conferencing with the SOC or guards in the field
- Security | Help | Panic button
- Standard 110v power requirement
- SPOT<sup>™</sup>, RAD's exclusive Face Mask Detection System available as part of RAD's Health Screening Option

## WALLY Technical Information