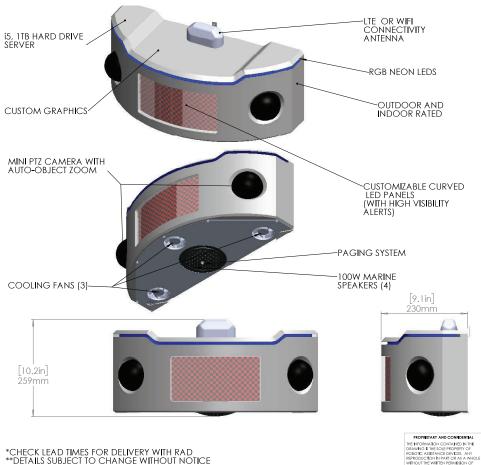

## **Responsive Observation** Security Agent

Meet ROSA, the world's first self-contained security and communication solution from Robotic Assistance Devices. Featuring the launch of our in house developed RADSight which will enhance the human and machine collaboration between ROSA and your staff. Since ROSA is such a compact package it is easy to deploy at almost any location in about 15 minutes making it the fastest deployable security device on the market. ROSA includes RAD's Al-driven security systems including both human and vehicle detection, license plate recognition, and complete integration with the RAD Software suite notification and response library.

- Human detection and autonomous response
- Vehicle detection and autonomous response
- Perimeter intrusion detection, response and alerting
- Audio intervention
- Live stream to mobile app
- Cellular optimized no WiFi required
- · Cloud served no hardware at client site
- 20+ days recording of all video
- 1-year event recording in cloud
- Audio talk-down
- Snapshot audit
- License plate recognition Requires specific positioning and RAD's 'BOLO Technologies' platform
- Neon changing per customer SOPs
- LEDs changing on customer SOPs
- Standard 110v power requirement
- 15 minute deployment time
- SPOT™, RAD's exclusive Face Mask Detection System available as part of RAD's Health Screening Option